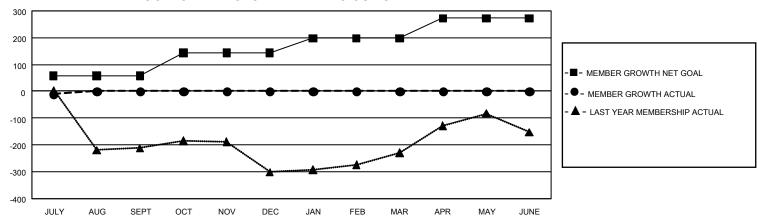

## GMT Constitutional Area 8, Group D

REPORT DOES NOT INCLUDE CLUBS IN UNDISTRICTED AREAS.

| Clubs                 |               |           |               | Members               |                         |                         |                                                    |
|-----------------------|---------------|-----------|---------------|-----------------------|-------------------------|-------------------------|----------------------------------------------------|
| RESULTS FOR 2022-2023 |               |           |               | RESULTS FOR 2022-2023 |                         |                         |                                                    |
| QUARTER               | NEW CLUB GOAL | NEW CLUBS | DROPPED CLUBS | QUARTER ME            | MBER GROWTH NET<br>GOAL | MEMBER GROWTH<br>ACTUAL | DROPPED MEMBERS<br>ACTUAL (including<br>transfers) |
| JULY/AUG/SEPT         | 9             | 0         | 1             | JULY/AUG/SEPT         | 58                      | 54                      | 54                                                 |
| OCT/NOV/DEC           | 15            | 0         | 0             | OCT/NOV/DEC           | 85                      | 0                       | 0                                                  |
| JAN/FEB/MAR           | 6             | 0         | 0             | JAN/FEB/MAR           | 55                      | 0                       | 0                                                  |
| APR/MAY/JUNE          | 12            | 0         | 0             | APR/MAY/JUNE          | 75                      | 0                       | 0                                                  |

## GOALS AND ACTUAL MEMBERS CUMULATIVE

| DROPPED CLUBS: 1 |    | 13 CLUBS OF 186 ADDED 1 OR<br>MORE NEW MEMBERS | GENDER DISTRIBUTION               |                |  |
|------------------|----|------------------------------------------------|-----------------------------------|----------------|--|
|                  |    |                                                | MALE                              | 1,626 (40.27%) |  |
|                  |    |                                                | FEMALE                            | 2,407 (59.61%) |  |
| DROPPED MEMBERS  |    |                                                | NON BINARY                        | 1 (0.02%)      |  |
| DECEASED         | 1  |                                                | PREFER NOT TO ANSWER              | 4 (0.10%)      |  |
| CLUB CANCELLED   | 0  |                                                | TOTAL FAMILY UNIT MEMBERS         | 623            |  |
| OTHER            | 53 | CLICK HERE FOR                                 |                                   |                |  |
| TOTAL            | 54 | CUMULATIVE MEMBERSHIP DATA                     | FAMILY MEMBERS PAYING HALF DUES 3 |                |  |