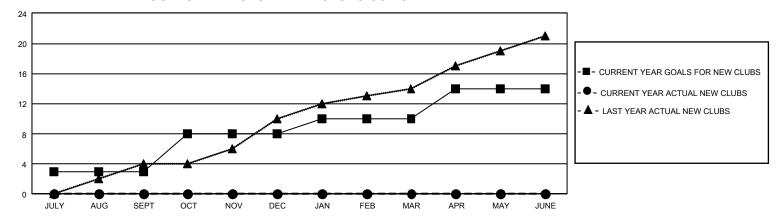

## GMT Constitutional Area 8, Group D

REPORT DOES NOT INCLUDE CLUBS IN UNDISTRICTED AREAS.

| Clubs                 |               |           |               | Members               |                         |                         |                                                    |
|-----------------------|---------------|-----------|---------------|-----------------------|-------------------------|-------------------------|----------------------------------------------------|
| RESULTS FOR 2022-2023 |               |           |               | RESULTS FOR 2022-2023 |                         |                         |                                                    |
| QUARTER               | NEW CLUB GOAL | NEW CLUBS | DROPPED CLUBS | QUARTER ME            | MBER GROWTH NET<br>GOAL | MEMBER GROWTH<br>ACTUAL | DROPPED MEMBERS<br>ACTUAL (including<br>transfers) |
| JULY/AUG/SEPT         | 9             | 0         | 1             | JULY/AUG/SEPT         | 58                      | 54                      | 54                                                 |
| OCT/NOV/DEC           | 15            | 0         | 0             | OCT/NOV/DEC           | 85                      | 0                       | 0                                                  |
| JAN/FEB/MAR           | 6             | 0         | 0             | JAN/FEB/MAR           | 55                      | 0                       | 0                                                  |
| APR/MAY/JUNE          | 12            | 0         | 0             | APR/MAY/JUNE          | 75                      | 0                       | 0                                                  |

## GOALS AND ACTUAL NEW CLUBS CUMULATIVE